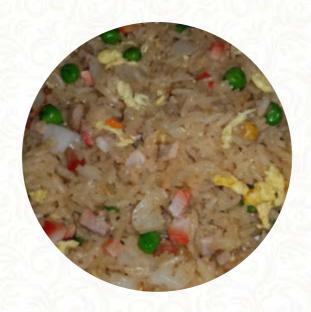

## Q Q China Cafe Menu

https://menuweb.menu 10330 Highway 6, Missouri City, United States +12814317777 - http://qqchina.webs.com/

On this website, you can find the **complete** menu of **Q Q China Cafe** from Missouri City. Currently, there are **17** courses and drinks up for grabs. While there were some mixed reviews of QQ China Cafe, the overall consensus seems to be that the food is good. The restaurant seems to have a range of dishes that impressed customers, such as sesame chicken and Mongolian Triple. However, some reviewers mentioned issues with customer service and cleanliness, though the quality of the food itself was regularly praised. While there were some negative experiences with dishes such as shrimp fried rice, the majority of customers enjoyed their meals and would consider returning.