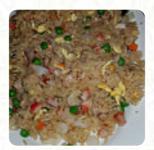

## Q Q China Cafe Menu

https://menuweb.menu 10330 Highway 6, Missouri City, United States +12814317777 - http://qqchina.webs.com/

On this website, you can find the **complete** menu of **Q Q China Cafe** from Missouri City. Currently, there are **17** courses and drinks up for grabs. While there were some mixed reviews of QQ China Cafe, the overall consensus seems to be that the food is good. The restaurant seems to have a range of dishes that impressed customers, such as sesame chicken and Mongolian Triple. However, some reviewers mentioned issues with customer service and cleanliness, though the quality of the food itself was regularly praised. While there were some negative experiences with dishes such as shrimp fried rice, the majority of customers enjoyed their meals and would consider returning.