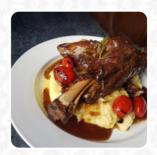

# These Types Of Dishes Are Being Served

**FISH** 

**MEAT** 

**LAMB** 

**BURGER** 

**PASTA** 

**TUNA STEAK** 