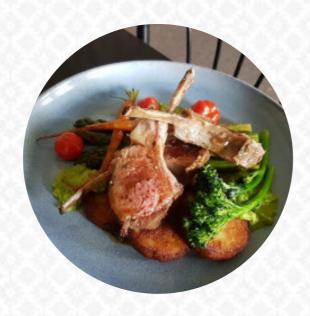

# These Types Of Dishes Are Being Served

**FISH** 

**MEAT** 

**LAMB** 

**BURGER** 

**PASTA** 

**TUNA STEAK** 